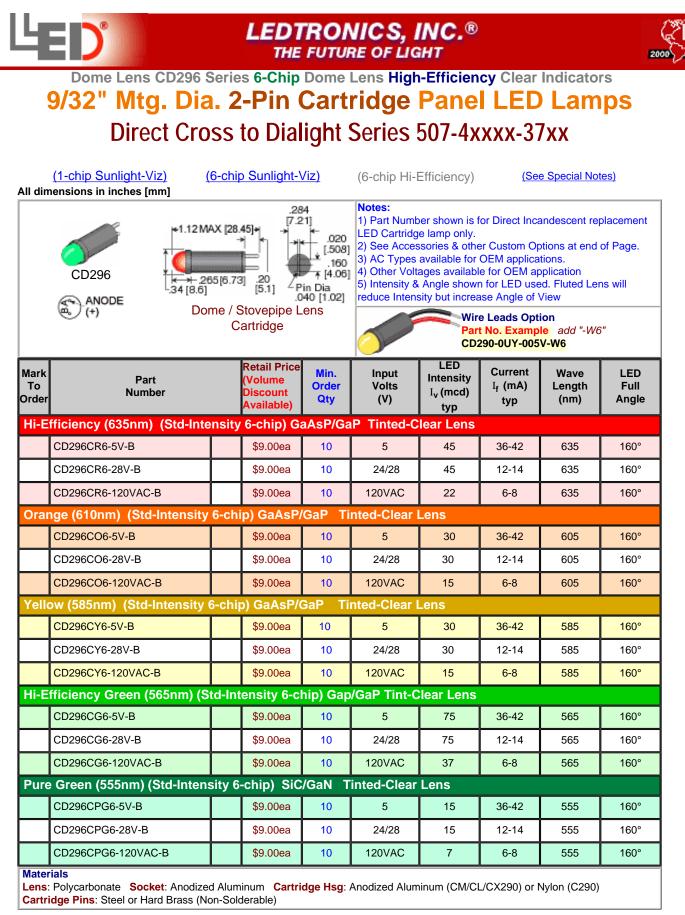

9/32" (7mm) Mtg. Dia Cartridge Panel LED Lamps; Series CD296, Clear Dome Lens, 6-chip, Hi-Efficiency

9/32" (7mm) Mtg. Dia Cartridge Panel LED Lamps; Series CD296, Clear Dome Lens, 6-chip, Hi-Efficiency

5) For custom OEM large quantity applications, BiColors Available in Single Chip and Multichip

23105 Kashiwa Ct, Torrance, CA 90505 - PH: (800) 579-4875/(310) 534-1505 - FAX: (310) 534-1424 © Copyright 1997-2003 LEDtronics, Inc. All Rights Reserved - Contact Webmaster@ledtronics.com